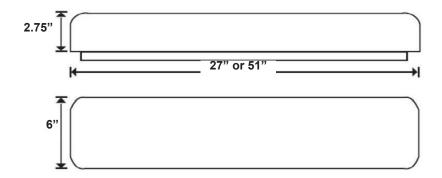

JOB NAME: CAT#: TYPE:

## **APPLICATIONS**

A puff of light to illuminate the most discriminating office or home. The shallow contemporary opal acrylic diffuser softly and evenly distributes light at comfortable levels. For dry and damp locations.

## **FEATURES & BENEFITS**

- .110" thick custom compunded LED frosted Acrylic Sheet
- Added impact modifier in the acrylic enhances the durability of the lens
- Metal parts die formed from heavy gauge cold roll steel



## DIMENSIONS



## **ORDERING**

EXAMPLE: WP 24 LED 24 DMV 35

| WP           | LED     |       |         |                   | DMV                  |           |                  |               |                |
|--------------|---------|-------|---------|-------------------|----------------------|-----------|------------------|---------------|----------------|
| 1. SERIES WP | 2. SIZE |       | 3. GEAR | 4. WATTAGE/LUMENS |                      | 5. DRIVER |                  | 6. COLOR TEMP |                |
|              | 24      | 27 in | LED     |                   | <u>2ft</u>           | DMV       | 120-277VAC 0-10V |               |                |
|              | 48      | 51 in |         | 24                | 24 Watts 2250 Lumens |           | Dimmable         |               | 3500K